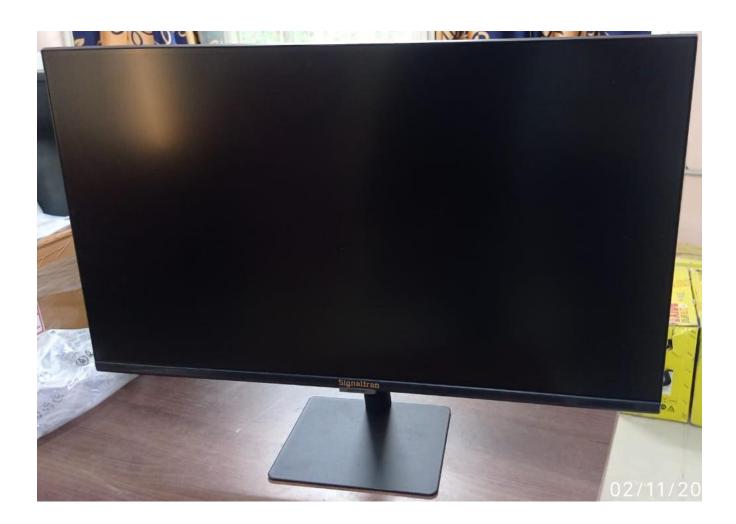

#### **RACK WITH THE FOLLOWING COMPONENTS**

FIRST ROW: Router with Firewall (Front) L2 Managed Network switch (Backside)

**SECOND ROW: GNodeB (5G RADIO)** 

THIRD ROW: 5G Core (T1)

FOURTH ROW: T2 (Multi Access Edge Computing Server) for edge computing



FRONT VIEW

**BACK VIEW** 

### **IOT GATEWAY**



# **EVALUATION KIT**



## **CCTV CAMERA KIT**



### VIRTUAL REALITY KIT



## CPE SETUP



### **MOBILE PHONES**



## **MONITOR WITH 32 INCH**



#### **OTHER ITEMS**



TRIPOD





**NPK SENSORS** 



**PROGRAMMED SMS** 



**STAND FOR CPE** 



**REMOTE FOR SAMSUNG MONITOR** 

#### LIST OF ITEMS (CHECK LIST AS PER THE AGREEMENT)

- [1] 5G Core,
- [2] 5G Radio,
- [3] IMS solution,
- [4] MEC (Multi Access Edge Computing) & Application server,
- [5] NMS (with Dashboard)
- [6] Router with Firewall
- [7] 5G SIMs
- [8] 5G Evaluation Board / Hardware and Software Development Kit
- [9] IoT Gateway
- [10] IoT sensors with analytics software (Loaded in Application server),
- (a) Temperature & Humidity sensor
- (b) Light sensor
- (c), Soil sensor (NPK) Water (TDS/chlorine) sensor,
- [11] 5G Mini Drone,
- [12]5G XR(AR/VR/MR) headset or Device (with loaded application such as remote maintenance / training/skill development/ education etc.),