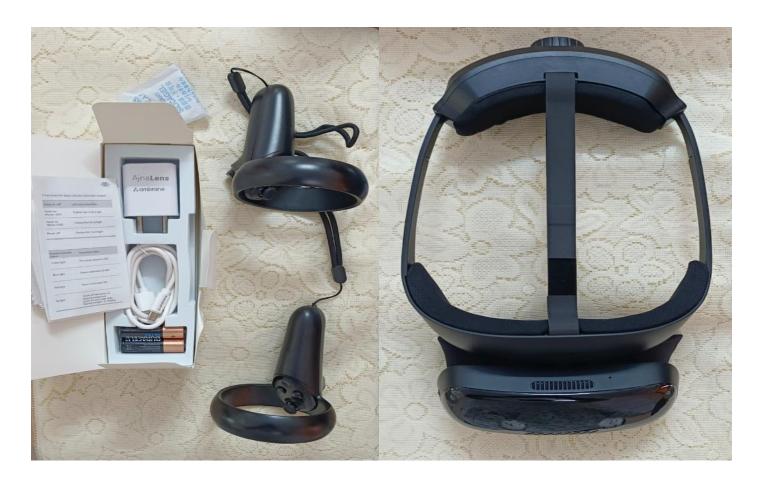

#### **RACK WITH THE FOLLOWING COMPONENTS**

FIRST ROW: Router with Firewall (Front) L2 Managed Network switch (Backside)

**SECOND ROW: GNodeB (5G RADIO)** 

THIRD ROW: 5G Core (T1)

FOURTH ROW: T2 (Multi Access Edge Computing Server) for edge computing



FRONT VIEW

**BACK VIEW** 

### **IOT GATEWAY**



# **EVALUATION KIT**



## **CCTV CAMERA KIT**



### VIRTUAL REALITY KIT



## CPE SETUP



### **MOBILE PHONES**



## **MONITOR WITH 32 INCH**



#### **OTHER ITEMS**



TRIPOD





**NPK SENSORS** 



**PROGRAMMED SMS** 



**STAND FOR CPE** 



**REMOTE FOR SAMSUNG MONITOR** 

#### LIST OF ITEMS (CHECK LIST AS PER THE AGREEMENT)

- [1] 5G Core,
- [2] 5G Radio,
- [3] IMS solution,
- [4] MEC (Multi Access Edge Computing) & Application server,
- [5] NMS (with Dashboard)
- [6] Router with Firewall
- [7] 5G SIMs
- [8] 5G Evaluation Board / Hardware and Software Development Kit
- [9] IoT Gateway
- [10] IoT sensors with analytics software (Loaded in Application server),
- (a) Temperature & Humidity sensor
- (b) Light sensor
- (c), Soil sensor (NPK) Water (TDS/chlorine) sensor,
- [11] 5G Mini Drone,
- [12]5G XR(AR/VR/MR) headset or Device (with loaded application su