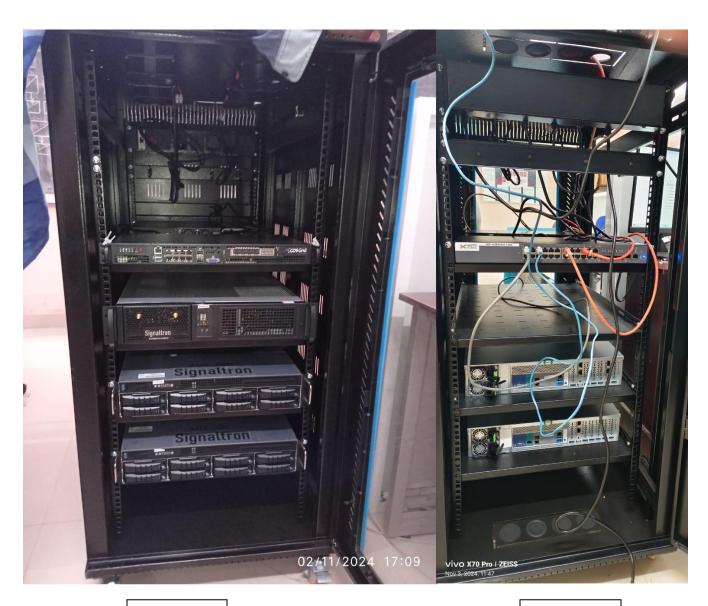

#### **RACK WITH THE FOLLOWING COMPONENTS**

FIRST ROW: Router with Firewall (Front) L2 Managed Network switch (Backside)

**SECOND ROW: GNodeB (5G RADIO)** 

THIRD ROW: 5G Core (T1)

FOURTH ROW: T2 (Multi Access Edge Computing Server) for edge computing

FRONT VIEW

**BACK VIEW** 