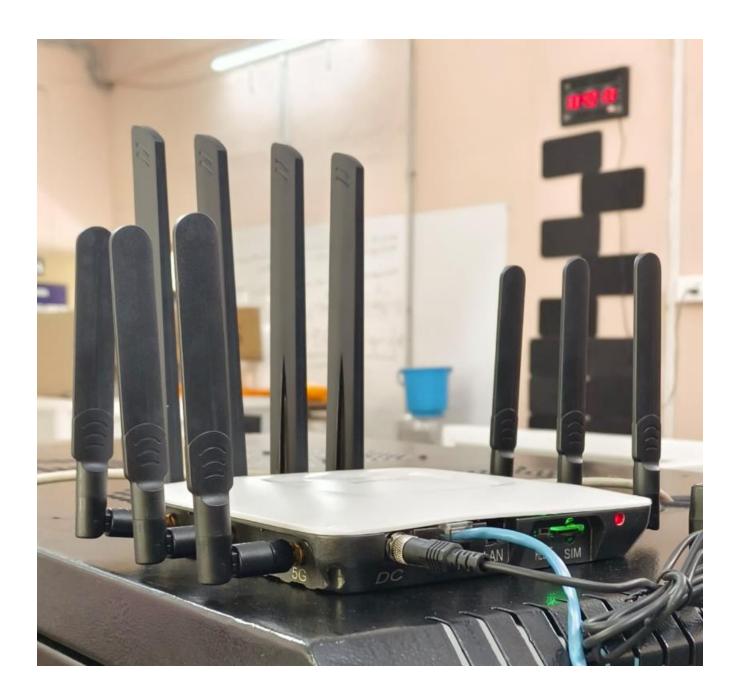

#### **RACK WITH THE FOLLOWING COMPONENTS**

FIRST ROW: Router with Firewall (Front) L2 Managed Network switch (Backside)

**SECOND ROW: GNodeB (5G RADIO)** 

THIRD ROW: 5G Core (T1)

FOURTH ROW: T2 (Multi Access Edge Computing Server) for edge computing



FRONT VIEW

**BACK VIEW** 

### **IOT GATEWAY**



# **EVALUATION KIT**



## **CCTV CAMERA KIT**



### VIRTUAL REALITY KIT



## CPE SETUP



### **MOBILE PHONES**



## **MONITOR WITH 32 INCH**



#### **OTHER ITEMS**



TRIPOD





**NPK SENSORS** 



**PROGRAMMED SMS** 



**STAND FOR CPE** 



**REMOTE FOR SAMSUNG MONITOR** 

#### LIST OF ITEMS (CHECK LIST AS PER THE AGREEMENT)

- [1] 5G Core,
- [2] 5G Radio,
- [3] IMS solution,
- [4] MEC (Multi Access Edge Computing) & Application server,
- [5] NMS (with Dashboard)
- [6] Router with Firewall
- [7] 5G SIMs
- [8] 5G Evaluation Board / Hardware and Software Development Kit
- [9] IoT Gateway
- [10] IoT sensors with analytics software (Loaded in Application server),
- (a) Temperature & Humidity sensor
- (b) Light sensor
- (c), Soil sensor (NPK) Water (TDS/chlorine) sensor,
- [11] 5G Mini Drone,
- [12]5G XR(AR/VR/MR) headset or Device (with loaded application such as remote mai