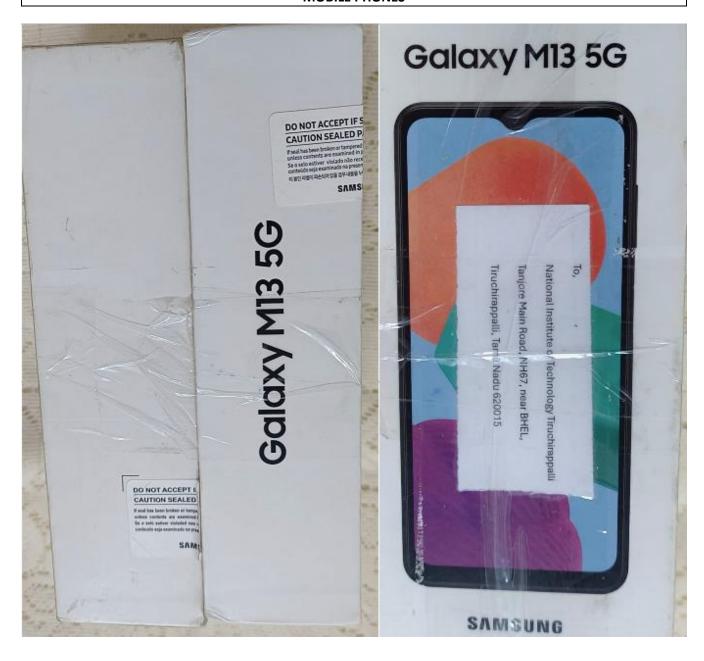

#### **RACK WITH THE FOLLOWING COMPONENTS**

FIRST ROW: Router with Firewall (Front) L2 Managed Network switch (Backside)

**SECOND ROW: GNodeB (5G RADIO)** 

THIRD ROW: 5G Core (T1)

FOURTH ROW: T2 (Multi Access Edge Computing Server) for edge computing



FRONT VIEW

**BACK VIEW** 

### **IOT GATEWAY**



# **EVALUATION KIT**



## **CCTV CAMERA KIT**



### VIRTUAL REALITY KIT



## CPE SETUP



### **MOBILE PHONES**



## **MONITOR WITH 32 INCH**



#### **OTHER ITEMS**



TRIPOD





**NPK SENSORS** 



**PROGRAMMED SMS** 



**STAND FOR CPE** 



**REMOTE FOR SAMSUNG MONITOR** 

#### LIST OF ITEMS (CHECK LIST AS PER THE AGREEMENT)

- [1] 5G Core,
- [2] 5G Radio,
- [3] IMS solution,
- [4] MEC (Multi Access Edge Computing) & Application server,
- [5] NMS (with Dashboard)
- [6] Router with Firewall
- [7] 5G SIMs
- [8] 5G Evaluation Board / Hardware and Software Development Kit
- [9] IoT Gateway
- [10] IoT sensors with analytics software (Loaded in Application server),
- (a) Temperature & Humidity sensor
- (b) Light sensor
- (c), Soil sensor (NPK) Water (TDS/chlorine) sensor,
- [11] 5G Mini Drone,
- [12]5G XR(AR/VR/MR) headset or Device (with loaded application such as remote maintenance / training/skill