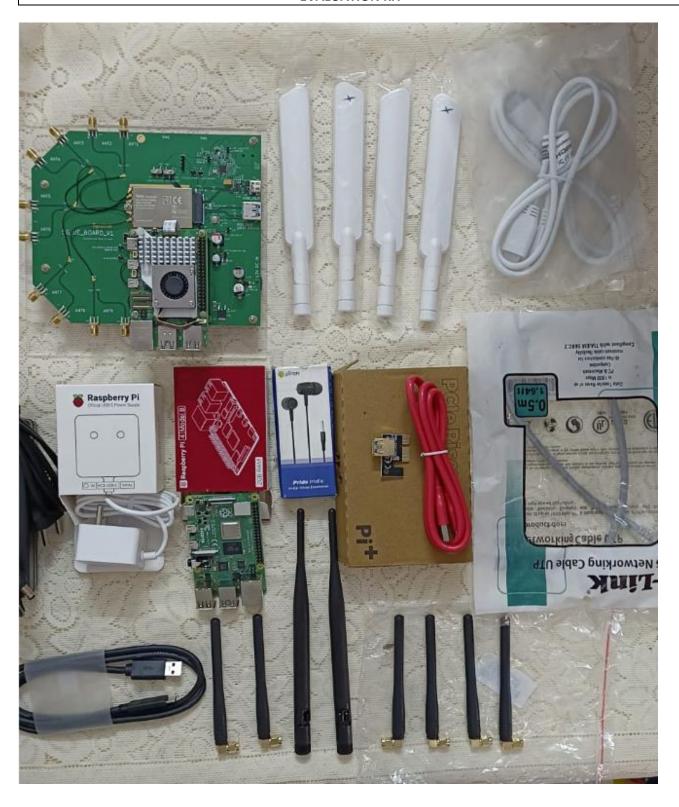

#### **RACK WITH THE FOLLOWING COMPONENTS**

FIRST ROW: Router with Firewall (Front) L2 Managed Network switch (Backside)

**SECOND ROW: GNodeB (5G RADIO)** 

THIRD ROW: 5G Core (T1)

FOURTH ROW: T2 (Multi Access Edge Computing Server) for edge computing



FRONT VIEW

**BACK VIEW** 

### **IOT GATEWAY**



# **EVALUATION KIT**



## **CCTV CAMERA KIT**



### VIRTUAL REALITY KIT



## CPE SETUP



### **MOBILE PHONES**



## **MONITOR WITH 32 INCH**



#### **OTHER ITEMS**



TRIPOD





**NPK SENSORS** 



**PROGRAMMED SMS** 



**STAND FOR CPE** 



**REMOTE FOR SAMSUNG MONITOR** 

#### LIST OF ITEMS (CHECK LIST AS PER THE AGREEMENT)

- [1] 5G Core,
- [2] 5G Radio,
- [3] IMS solution,
- [4] MEC (Multi Access Edge Computing) & Application server,
- [5] NMS (with Dashboard)
- [6] Router with Firewall
- [7] 5G SIMs
- [8] 5G Evaluation Board / Hardware and Software Development Kit
- [9] IoT Gateway
- [10] IoT sensors with analytics software (Loaded in Application server),
- (a) Temperature & Humidity sensor
- (b) Light sensor
- (c), Soil sensor (NPK) Water (TDS/chlorine) sensor,
- [11] 5G Mini Drone,
- [12]5G XR(AR