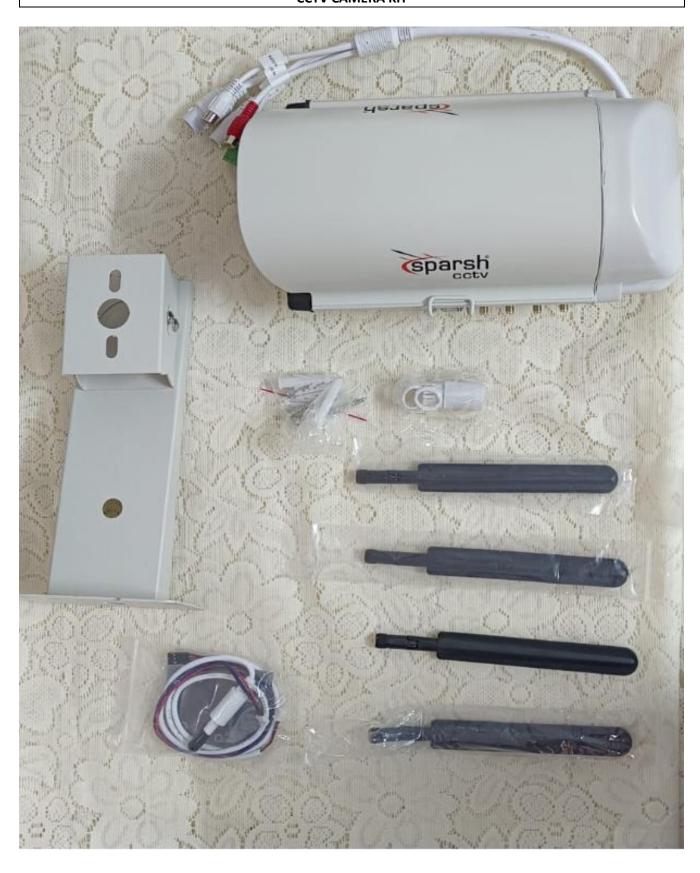

#### **RACK WITH THE FOLLOWING COMPONENTS**

FIRST ROW: Router with Firewall (Front) L2 Managed Network switch (Backside)

**SECOND ROW: GNodeB (5G RADIO)** 

THIRD ROW: 5G Core (T1)

FOURTH ROW: T2 (Multi Access Edge Computing Server) for edge computing



FRONT VIEW

**BACK VIEW** 

### **IOT GATEWAY**



# **EVALUATION KIT**



## **CCTV CAMERA KIT**



### VIRTUAL REALITY KIT



## CPE SETUP



### **MOBILE PHONES**



## **MONITOR WITH 32 INCH**



#### **OTHER ITEMS**



TRIPOD





**NPK SENSORS** 



**PROGRAMMED SMS** 



**STAND FOR CPE** 



**REMOTE FOR SAMSUNG MONITOR** 

#### LIST OF ITEMS (CHECK LIST AS PER THE AGREEMENT)

- [1] 5G Core,
- [2] 5G Radio,
- [3] IMS solution,
- [4] MEC (Multi Access Edge Computing) & Application server,
- [5] NMS (with Dashboard)
- [6] Router with Firewall
- [7] 5G SIMs
- [8] 5G Evaluation Board / Hardware and Software Development Kit
- [9] IoT Gateway
- [10] IoT sensors with analytics software (Loaded in Application server),
- (a) Temperature & Humidity sensor
- (b) Light sensor
- (c), Soil sensor (NPK) Water (TDS/chlorine) sensor,
- [11] 5G Mini Drone,
- [12]5G XR(AR/VR/MR) headset or Device