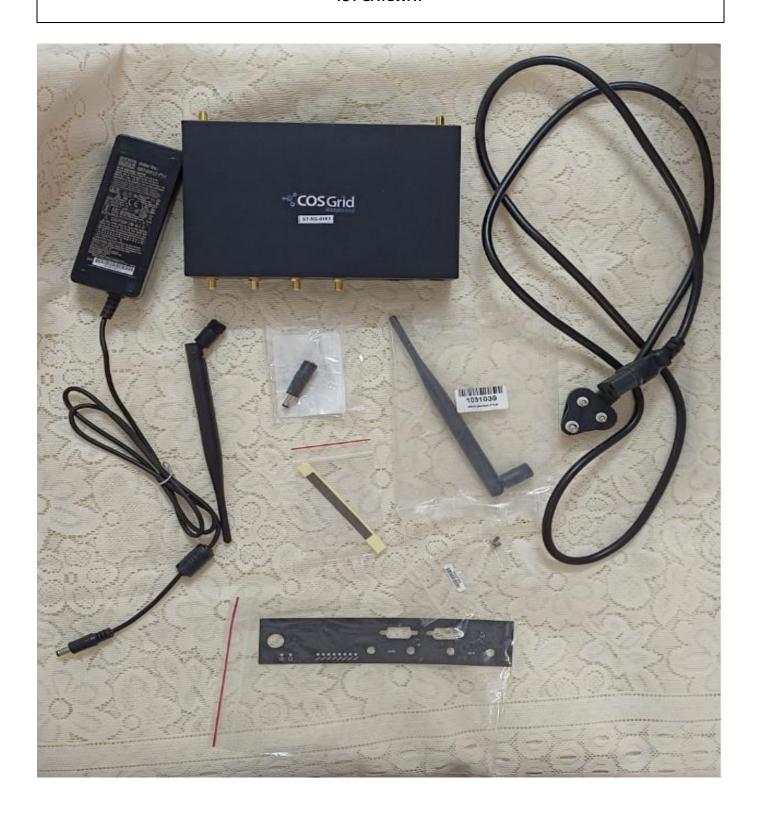

#### **RACK WITH THE FOLLOWING COMPONENTS**

FIRST ROW: Router with Firewall (Front) L2 Managed Network switch (Backside)

**SECOND ROW: GNodeB (5G RADIO)** 

THIRD ROW: 5G Core (T1)

FOURTH ROW: T2 (Multi Access Edge Computing Server) for edge computing



FRONT VIEW

**BACK VIEW** 

### **IOT GATEWAY**



# **EVALUATION KIT**



## **CCTV CAMERA KIT**



### VIRTUAL REALITY KIT



## CPE SETUP



### **MOBILE PHONES**



## **MONITOR WITH 32 INCH**



#### **OTHER ITEMS**



TRIPOD





**NPK SENSORS** 



**PROGRAMMED SMS** 



**STAND FOR CPE** 



**REMOTE FOR SAMSUNG MONITOR** 

#### LIST OF ITEMS (CHECK LIST AS PER THE AGREEMENT)

- [1] 5G Core,
- [2] 5G Radio,
- [3] IMS solution,
- [4] MEC (Multi Access Edge Computing) & Application server,
- [5] NMS (with Dashboard)
- [6] Router with Firewall
- [7] 5G SIMs
- [8] 5G Evaluation Board / Hardware and Software Development Kit
- [9] IoT Gateway
- [10] IoT sensors with analytics software (Loaded in Application server),
- (a) Temperature & Humidity sensor
- (b) Light sensor
- (c), Soil sensor (NPK) Water (TDS/chlorine) sensor,
- [11] 5G Mi